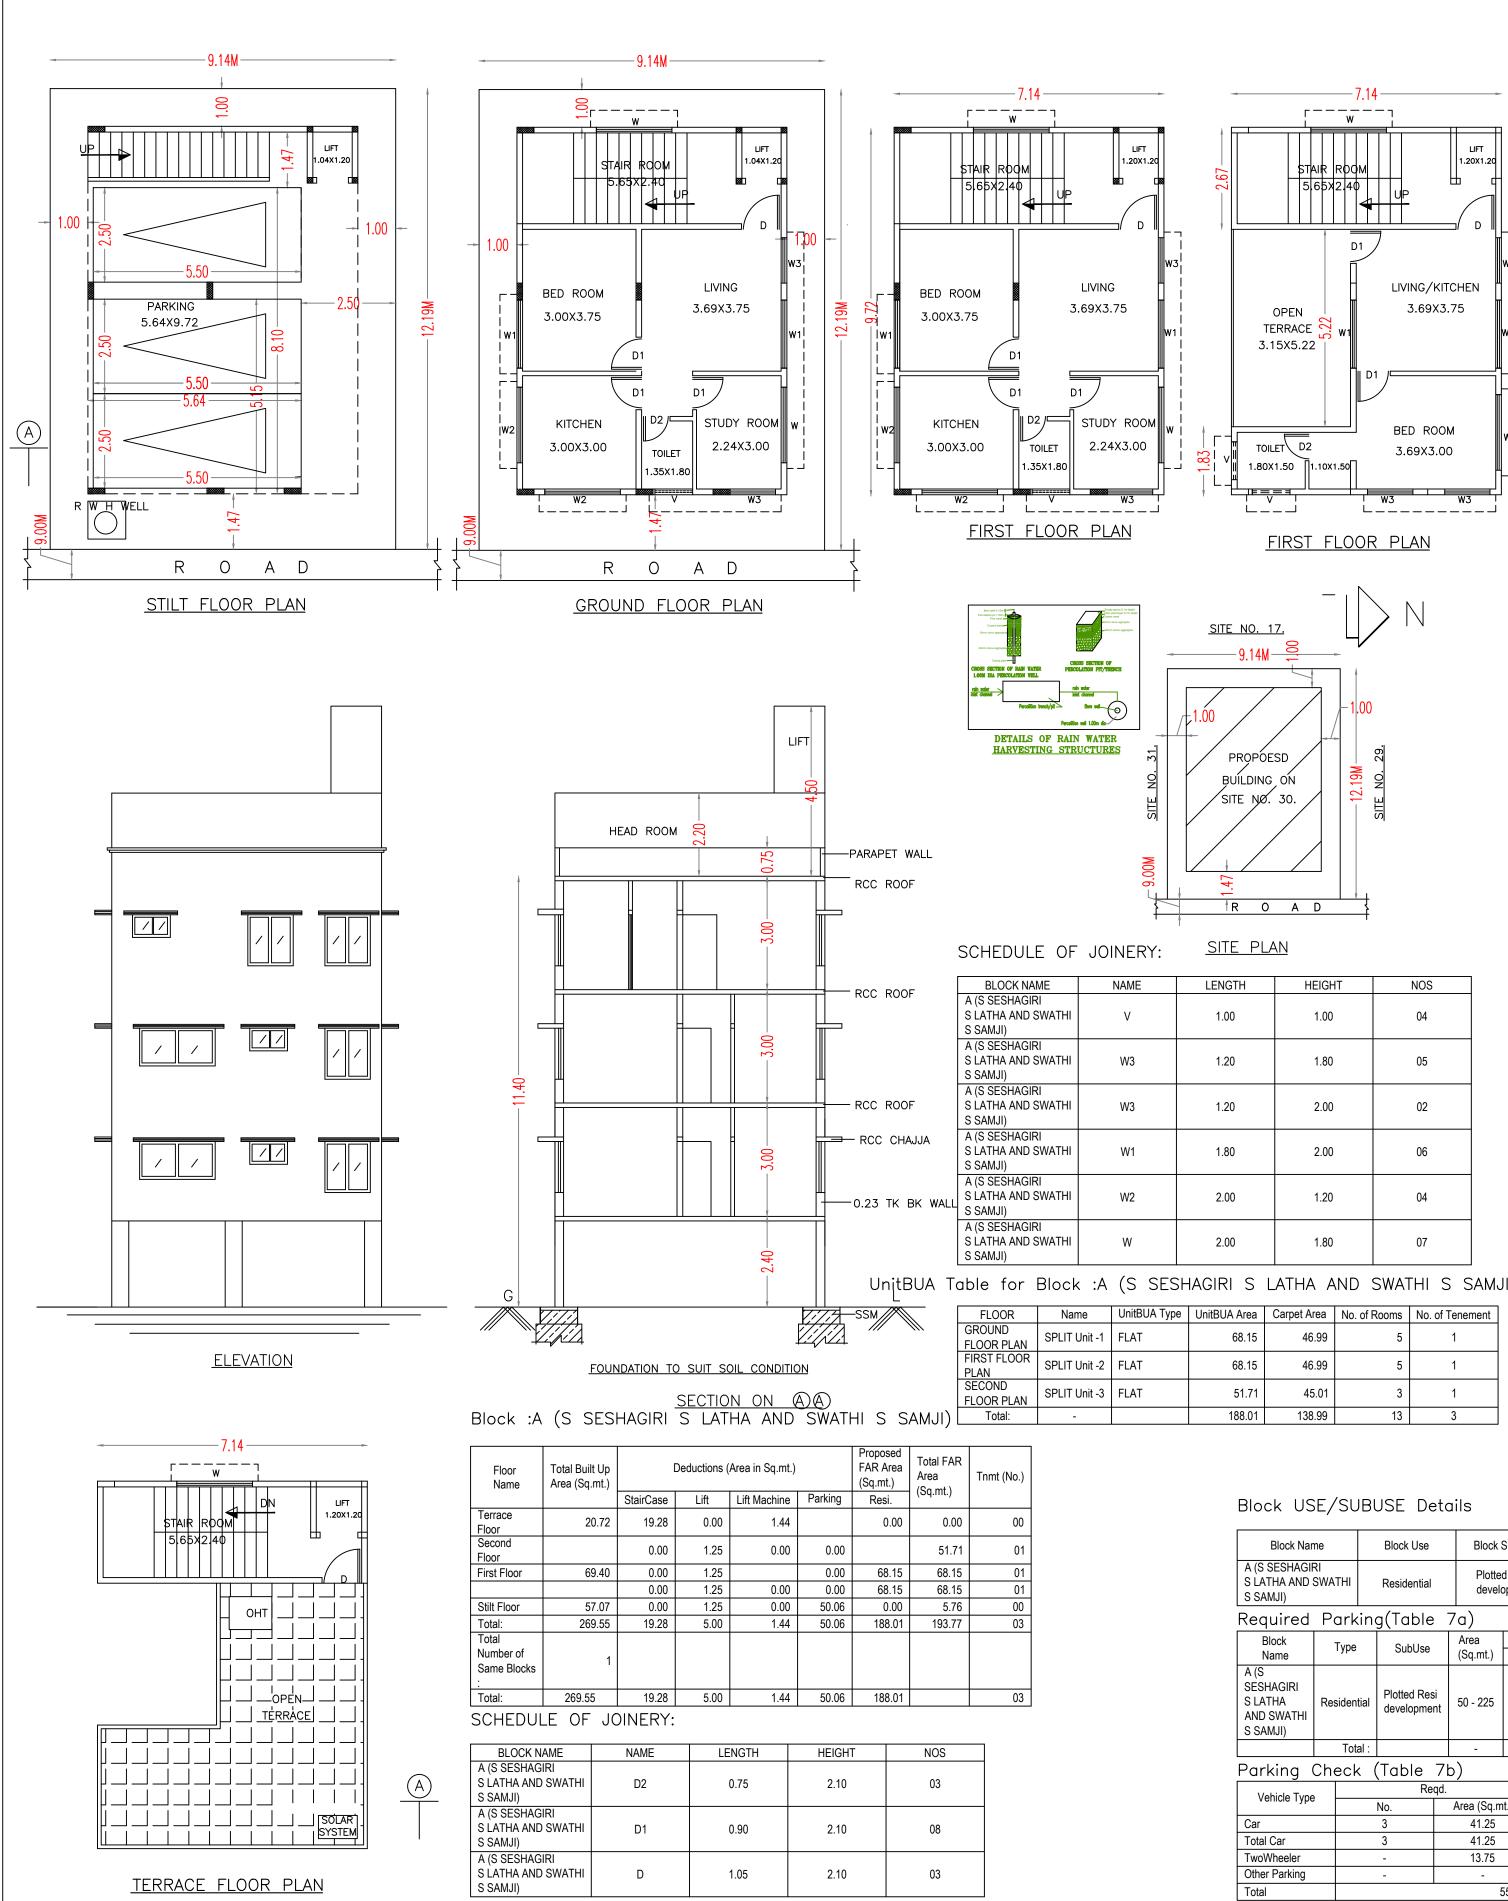

1.Sanction is accorded for the Residential Building at SITE NO. 30, BBMP KHATHA NO. 1525/1340/1039/30, KENGERI, BANGALORE., Bangalore. a).Consist of 1Stilt + 1Ground + 2 only.

2.Sanction is accorded for Residential use only. The use of the building shall not be deviated to any other use. 3.50.07 area reserved for car parking shall not be converted for any other purpose.

### Block USE/SUBUSE Details

| 210011 00                                              | _, _,      |      | 002 00                    |               |                             |       |                        |                 |            |                            |       |
|--------------------------------------------------------|------------|------|---------------------------|---------------|-----------------------------|-------|------------------------|-----------------|------------|----------------------------|-------|
| Block Nar                                              | Block Name |      | Block Use                 |               | Block SubUse                |       | e                      | Block Structure |            | Block Land Use<br>Category |       |
|                                                        |            |      | Residential               |               | Plotted Resi<br>development |       | Bldg upto 11.5 mt. Ht. |                 | R          |                            |       |
| Required                                               | Park       | in   | g(Table                   | 7             | 7a)                         |       |                        |                 |            |                            |       |
| Block                                                  | Туре       |      | SubUse                    |               | Area                        |       | Ur                     | nits            |            | Car                        |       |
| Name                                                   | Type       |      | Subuse                    |               | (Sq.mt.)                    | Re    | qd.                    | Prop.           | Reqd./Unit | Reqd.                      | Prop. |
| A (S<br>SESHAGIRI<br>S LATHA<br>AND SWATHI<br>S SAMJI) | Residen    | tial | Plotted Res<br>developmer |               | 50 - 225                    |       |                        | -               | 1          | 3                          | -     |
|                                                        | Tot        | al : |                           |               | -                           | -     |                        |                 |            | 3                          | 3     |
| Parking                                                | Check      | < (  | (Table                    | 7t            | )                           |       |                        |                 |            |                            |       |
| Reqd                                                   |            |      |                           | qd.           |                             |       |                        |                 | Achieved   |                            | ]     |
| Vehicle Type                                           |            |      | No.                       | Area (Sq.mt.) |                             |       | No. Are                |                 | a (Sq.mt.) |                            |       |
| Car                                                    |            | 3    |                           |               | 41.25                       |       | 3                      |                 | 41.23      |                            |       |
| Total Car                                              |            | 3    |                           | 41.25         |                             |       | 3                      |                 | 41.23      |                            |       |
| TwoWheeler                                             |            |      | -                         |               | 13.75                       | 13.75 |                        | 0               |            | 0.00                       | ]     |
| Other Parking                                          |            |      | -                         |               | -                           |       |                        | -               |            | 8.84                       |       |
| Total                                                  |            |      | Ę                         | 55.00         | 50.0                        | )7    |                        |                 |            |                            |       |

|                                                                                                  |                               | -Z                                                        |                                   | SCALE : 1:100 |  |  |
|--------------------------------------------------------------------------------------------------|-------------------------------|-----------------------------------------------------------|-----------------------------------|---------------|--|--|
|                                                                                                  | COLOR                         | INDEX                                                     |                                   |               |  |  |
| V                                                                                                | EXISTING                      |                                                           |                                   |               |  |  |
|                                                                                                  |                               | VERSION NO.: 1.0.11                                       |                                   |               |  |  |
| AREA STATEMENT (BBMP)                                                                            |                               | VERSION DATE: 01/11/2018                                  |                                   |               |  |  |
| PROJECT DETAIL:                                                                                  |                               |                                                           |                                   |               |  |  |
| Authority: BBMP<br>Inward_No:                                                                    |                               | Plot Use: Residential                                     |                                   |               |  |  |
| BBMP/Ad.Com./RJH/1532/19-20                                                                      |                               | Plot SubUse: Plotted Resi develop                         | ment                              |               |  |  |
| Application Type: Suvarna Parvangi                                                               |                               | Land Use Zone: Residential (Main)                         |                                   |               |  |  |
| Proposal Type: Building Permission                                                               |                               |                                                           | 300 SMP KHATHA NO. 1525/1340/1039 | 0             |  |  |
| Nature of Sanction: New                                                                          |                               | Khata No. (As per Khata Extract):                         |                                   |               |  |  |
| Location: Ring-III                                                                               | 1.0                           | Locality / Street of the property: KE                     | NGERI, BANGALORE.                 |               |  |  |
| Building Line Specified as per Z.R: N                                                            | NA                            |                                                           |                                   |               |  |  |
| Ward: Ward-198                                                                                   | Zone: Rajarajeshwarinagar     |                                                           |                                   |               |  |  |
| Planning District: 301-Kengeri                                                                   |                               |                                                           |                                   |               |  |  |
| AREA DETAILS:                                                                                    | I                             |                                                           |                                   | SQ.MT.        |  |  |
| AREA OF PLOT (Minimum)                                                                           |                               | (A)                                                       |                                   | 111.42        |  |  |
| NET AREA OF PLOT                                                                                 |                               | (A-Deductions)                                            |                                   | 111.42        |  |  |
| COVERAGE CHECK                                                                                   | ľ                             |                                                           | •                                 |               |  |  |
| Permissible Coverage                                                                             |                               |                                                           |                                   | 83.56         |  |  |
| Proposed Coverage A                                                                              |                               |                                                           |                                   | 57.07         |  |  |
| Achieved Net coverage                                                                            |                               | -                                                         |                                   | 57.07         |  |  |
| Balance coverage are                                                                             | a left ( 23.78                | 3 % )                                                     |                                   | 26.49         |  |  |
| FAR CHECK                                                                                        |                               | $r_{\rm resculation} 0015 (1.75)$                         |                                   | 404.00        |  |  |
|                                                                                                  |                               | regulation 2015 ( 1.75 )<br>II ( for amalgamated plot - ) |                                   | 194.98        |  |  |
|                                                                                                  | -                             |                                                           |                                   | 0.00          |  |  |
| Allowable TDR Area (60% of Perm.FAR ) 0.00<br>Premium FAR for Plot within Impact Zone ( - ) 0.00 |                               |                                                           |                                   |               |  |  |
| Total Perm. FAR area (1.75) 194.9                                                                |                               |                                                           |                                   |               |  |  |
|                                                                                                  | Residential FAR (97.03%) 188. |                                                           |                                   |               |  |  |
| Proposed FAR Area                                                                                | Proposed FAR Area 193.7       |                                                           |                                   |               |  |  |
| Achieved Net FAR Area (1.74) 193.7                                                               |                               |                                                           |                                   |               |  |  |
| Balance FAR Area ( 0.01 ) 1.20                                                                   |                               |                                                           |                                   |               |  |  |
| BUILT UP AREA CHECK                                                                              |                               |                                                           |                                   |               |  |  |
| Proposed BuiltUp Are                                                                             |                               |                                                           |                                   | 269.55        |  |  |
| Achieved BuiltUp Area                                                                            | а                             |                                                           |                                   | 269.55        |  |  |

#### FAR & Tenement Details

| Block                                                  | No. of Same<br>Bldg | Total Built<br>Up Area<br>(Sq.mt.) | D         | eductions ( | Area in Sq.mt.) | Proposed<br>FAR Area<br>(Sq.mt.) | Total FAR<br>Area<br>(Sq.mt.) | ea Tnmt (No.) |      |  |  |
|--------------------------------------------------------|---------------------|------------------------------------|-----------|-------------|-----------------|----------------------------------|-------------------------------|---------------|------|--|--|
|                                                        |                     | (09.111.)                          | StairCase | Lift        | Lift Machine    | Parking                          | Resi.                         | (04.111.)     |      |  |  |
| A (S<br>SESHAGIRI<br>S LATHA<br>AND SWATHI<br>S SAMJI) | 1                   | 269.55                             | 19.28     | 5.00        | 1.44            | 50.06                            | 188.01                        | 193.77        | 03   |  |  |
| Grand<br>Total:                                        | 1                   | 269.55                             | 19.28     | 5.00        | 1.44            | 50.06                            | 188.01                        | 193.77        | 3.00 |  |  |

### ARCHITECT/ENGINEER /SUPERVISOR 'S SIGNATURE YAMANNA #9,9th MAIN, 4thCR GOURAVANAGAR, J.P NAGAI MAIN, 4thCROSS, GOURAVA 7th PHASE BCC/BL-3.6/E:3413

PROJECT TITLE PROPOSED RESIDENTIAL BUILDINGON SITE NO. 30, BBMP KHATHA NO. 1525/1340/1039/30, KENGERI, BANGALORE. HEMMIGEPURA WARD NO. 198.